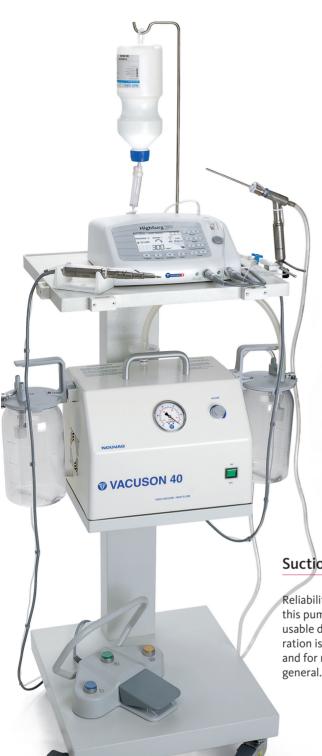

## Surgery unit with HighSurg 30

The surgery unit consists of the HighSurg 30 and the strong Vacuson 40 pump on the Sanicar with adjustable rolls. Having instantly all the required tools at hand is very convenient and timesaving to help you to fulfill your daily tasks.

Suction Pump "Vacuson 40"

Reliability and efficiency makes this pump a multifunctional usable device. This set configuration is applicable for surgery and for medical applications in general.