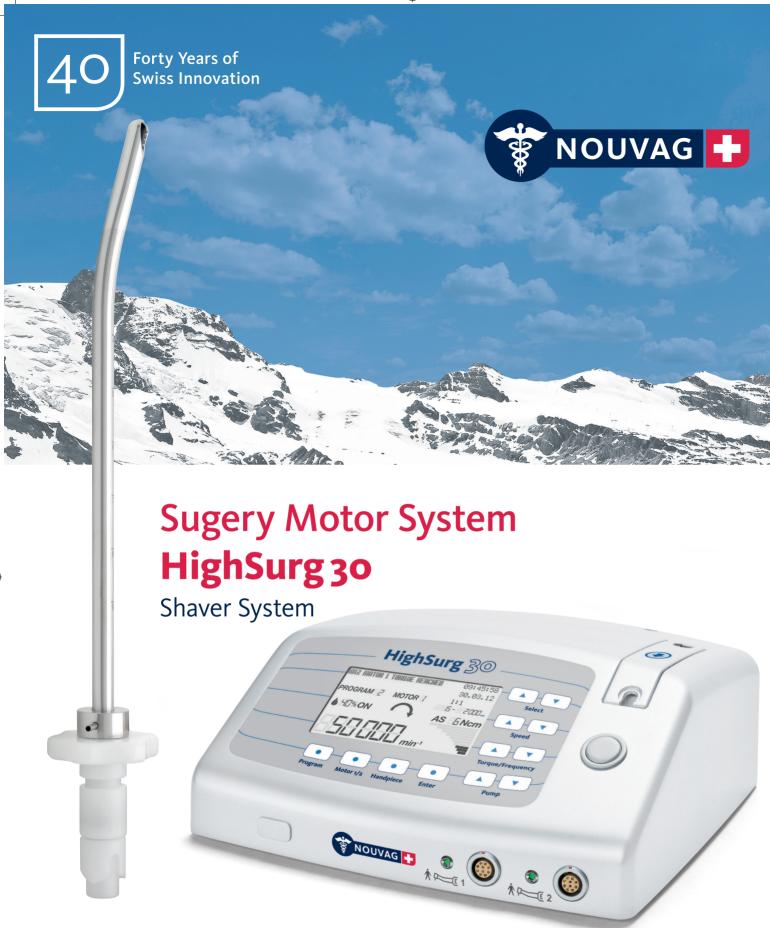

- New Shaver System with sophisticated motor control for perfect cutting performance.
- Maximum motor speed of 80'000 rpm.
- Maximum speed in oscillating mode of up to 5000 rpm.
- Sturdy high quality finish.
- Wide range of extensions and accessories.
- Integrated pump system for cooling to prevent tissue damage.

| Type:                              | HighSurg 30                                         |
|------------------------------------|-----------------------------------------------------|
| Mains voltage:                     | 100/115/230 Volt at 50 – 60 Hz                      |
| Max. output power/motor torque:    | 120 W/6 Ncm                                         |
| Motor speed range:                 | 300 – 50,000 rpm/80,000 rpm (with high speed motor) |
| Max. oscillation speed for shaver: | 5000 rpm                                            |
| Attachment instruments:            | ISO 3964 connector (DIN 13940)                      |
| Motor cable length:                | 3 m                                                 |
| Coolant flow rate:                 | 1 – 100 ml/min                                      |
| Width/depth/height:                | 260/250/110 mm                                      |
| Weight control unit:               | 3.7 kg                                              |
| Foot control:                      | Vario foot pedal                                    |