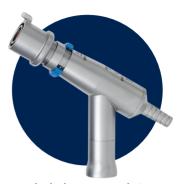

To provide surgeons worldwide with a wide range of extensions and accessories is part of our philosophy to support our customers in their work.

An angled and a straight shaver handpiece to chose of complete the system and cover most needs in ENT surgery.

A wide selection of shaver blades will soon be available as well. For further information please contact the Nouvag sales representative of your country.

**Angled ShaverHandpiece** 

Straight ShaverHandpiece